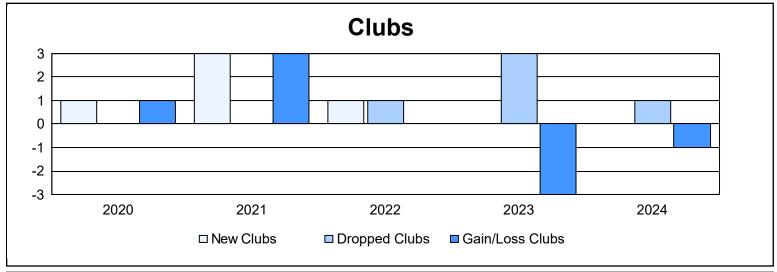

District 13 OH2 As of June 2024 Cumulative

| Year      | New<br>Clubs | Dropped<br>Clubs | Gain/<br>Loss<br>Clubs | New<br>Members | Charter<br>Members | Reinstate<br>Members | Transfer<br>Members | Total<br>Member<br>Added | Total<br>Members<br>Dropped | Gain/<br>Loss<br>Members |
|-----------|--------------|------------------|------------------------|----------------|--------------------|----------------------|---------------------|--------------------------|-----------------------------|--------------------------|
| 2019-2020 | 1            | 0                | 1                      | 111            | 31                 | 7                    | 7                   | 156                      | 167                         | -11                      |
| 2020-2021 | 3            | 0                | 3                      | 96             | 61                 | 7                    | 13                  | 177                      | 197                         | -20                      |
| 2021-2022 | 1            | 1                | 0                      | 134            | 31                 | 3                    | 5                   | 173                      | 180                         | -7                       |
| 2022-2023 | 0            | 3                | -3                     | 115            | 4                  | 5                    | 7                   | 131                      | 184                         | -53                      |
| 2023-2024 | 0            | 1                | -1                     | 132            | 1                  | 4                    | 5                   | 142                      | 175                         | -33                      |
| Average   | 1            | 1                | 0                      | 118            | 26                 | 5                    | 7                   | 156                      | 181                         | -25                      |