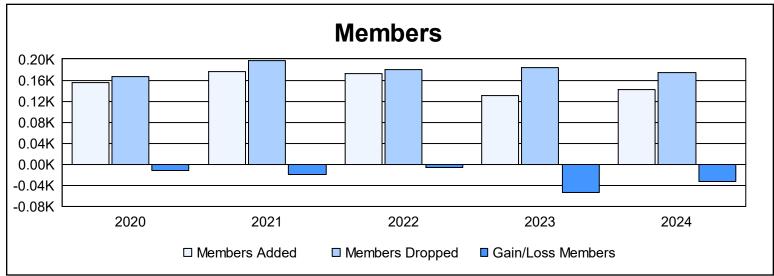

District 13 OH2 As of June 2024 Cumulative

| Year      | New<br>Clubs | Dropped<br>Clubs | Gain/<br>Loss<br>Clubs | New<br>Members | Charter<br>Members | Reinstate<br>Members | Transfer<br>Members | Total<br>Member<br>Added | Total<br>Members<br>Dropped | Gain/<br>Loss<br>Members |
|-----------|--------------|------------------|------------------------|----------------|--------------------|----------------------|---------------------|--------------------------|-----------------------------|--------------------------|
| 2019-2020 | 1            | 0                | 1                      | 111            | 31                 | 7                    | 7                   | 156                      | 167                         | -11                      |
| 2020-2021 | 3            | 0                | 3                      | 96             | 61                 | 7                    | 13                  | 177                      | 197                         | -20                      |
| 2021-2022 | 1            | 1                | 0                      | 134            | 31                 | 3                    | 5                   | 173                      | 180                         | -7                       |
| 2022-2023 | 0            | 3                | -3                     | 115            | 4                  | 5                    | 7                   | 131                      | 184                         | -53                      |
| 2023-2024 | 0            | 1                | -1                     | 132            | 1                  | 4                    | 5                   | 142                      | 175                         | -33                      |
| Average   | 1            | 1                | 0                      | 118            | 26                 | 5                    | 7                   | 156                      | 181                         | -25                      |